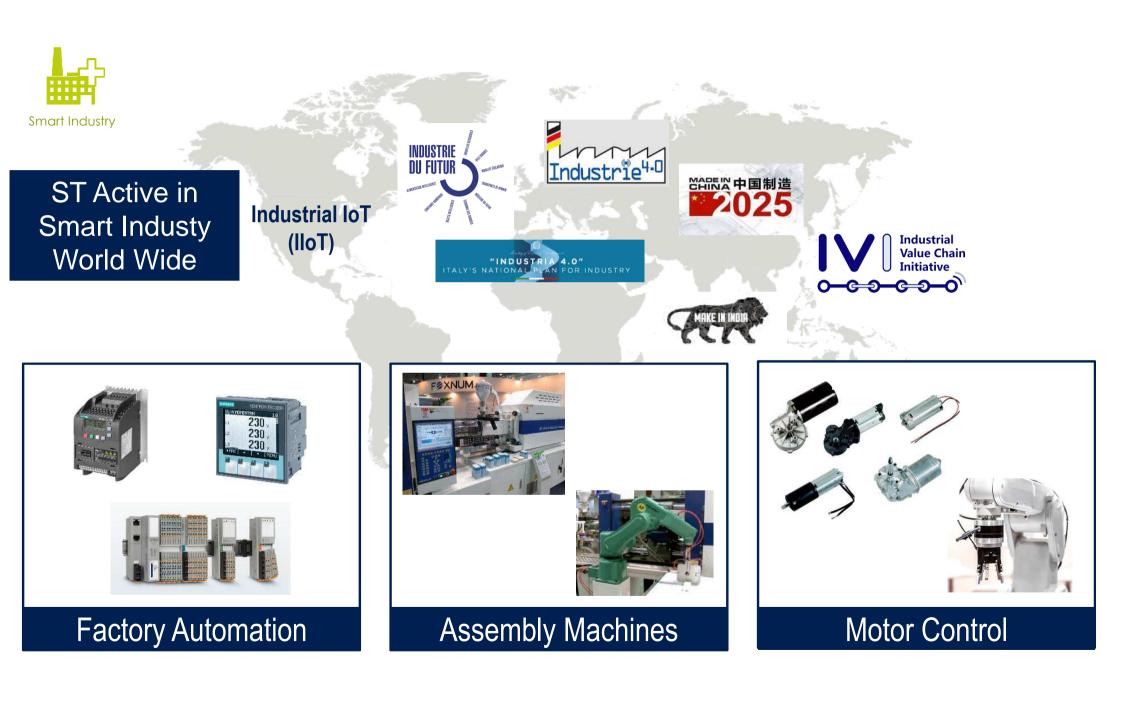

### The Building Blocks of the IoT

|                         | Processing                                      | Security                          | Sensing &<br>Actuating                       | Connectivity         | Conditioning &<br>Protection | Motor Control                                | Power &<br>Energy<br>Management |
|-------------------------|-------------------------------------------------|-----------------------------------|----------------------------------------------|----------------------|------------------------------|----------------------------------------------|---------------------------------|
| Smart<br>Things         |                                                 |                                   | <b>X</b>                                     | <b>a</b>             |                              |                                              |                                 |
| Smart<br>Home &<br>City | Ultra-Low<br>Power<br>to<br>High<br>Performance | Scalable<br>security<br>solutions | Full range of<br>sensors<br>and<br>actuators | 10 cm<br>to<br>10 km | Nano Amps<br>to<br>Kilo Amps | Power<br>conversion<br>Monitoring<br>Drivers | Nano Watt<br>to<br>Mega Watt    |
| Smart<br>Industry       | đ                                               | $\bigcirc$                        |                                              | (i)                  | $\bigcirc$                   |                                              |                                 |